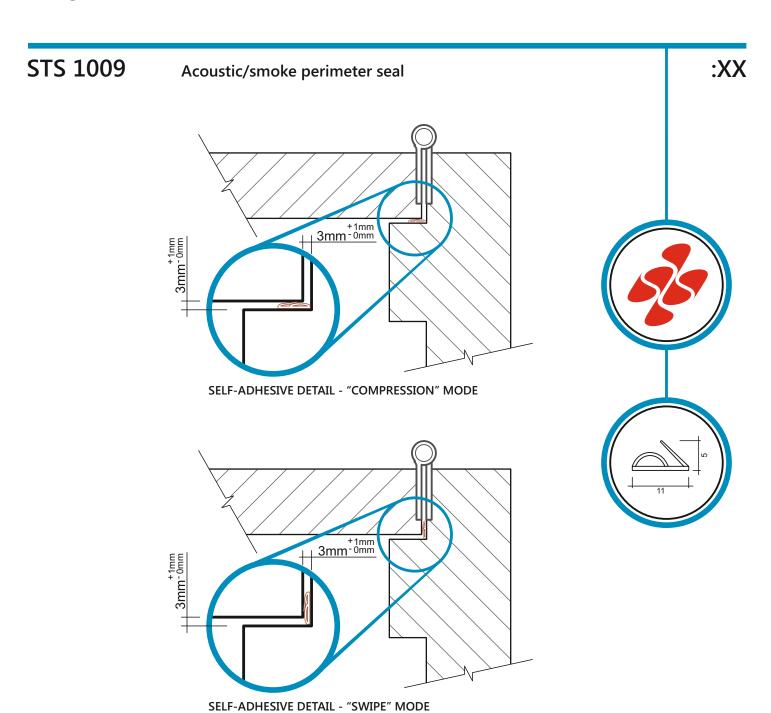

## Perimeter acoustic/smoke seal

Available in both kerf-fit and self-adhesive versions, the ST1009 is the most versatile, cost-effective perimeter seal on the market. It offers simple solutions and is specifically designed to have little to no effect to the operational integrity of the door.

Used in "compression", the ST1009 fits to the active face of the door-stop and thus has a minimal effect on the force required to close the door. The low co-efficient of the material ensures even less resistance to compression and excellent product recovery when the door is opened.